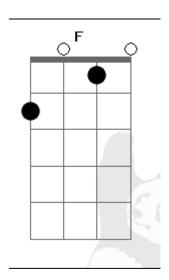

/ 8888 / 5533 AAGG / CCCC / AAGG

**Structure**: verse x 2 / chorus x 1 / verse x 1 / chorus x 1

### Drum kit part

Right foot

| Hi-hat                   | X | X | X | X | X | X | X | X |
|--------------------------|---|---|---|---|---|---|---|---|
| Snare Drum Left hand     |   |   | × |   |   |   | X |   |
| Bass Drum Right foot     | X |   |   |   | × |   |   |   |
| <b>Hi-hat</b> Right hand | X | X | × | × | × | × | × | X |
| Snare Drum Left hand     |   |   | X |   |   |   | X |   |
| Bass Drum Right foot     | X |   |   |   | X | X |   |   |
| <b>Hi-hat</b> Right hand | × | X | X | × | × | X | × | X |
| Snare Drum Left hand     |   |   | X |   |   |   | × |   |
| Bass Drum                | X |   |   | X | X |   |   |   |

## **Guitar Chords**

















## Ukulele Chords













#### Lyrics and Chords

Intro is C and F (with the F chord only on the last down beat)

## Verse 1: C F C I've been trying to do it right C I've been living the lonely life I've been sleeping here instead I've been sleeping in my bed I've been sleeping in my bed Verse 2: F C So show me family F C C And all the blood that I will bleed I don't know where I belong C F Am I don't know where I went wrong Am But I can write a song. Chorus: G I belong with you, you belong with me, you're my sweetheart G I belong with you, you belong with me, you're my sweet Verse 3: I don't think you're right for him Think of what it might've been if you Took a bus to Chinatown I'd be standing on Canal...and Bowery Am And she'd be standing next to me Repeat chorus.