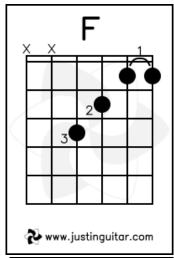

AAGG / CCCC

#### Chorus

5533 / 8888 / 5533 AAGG / CCCC / AAGG

**Structure**: verse x 2 / chorus x 1 / verse x 1 / chorus x 1

### Drum kit part

Right foot

| Hi-hat                   | X | X | X | X | X | X | X | X |
|--------------------------|---|---|---|---|---|---|---|---|
| Snare Drum Left hand     |   |   | × |   |   |   | X |   |
| Bass Drum Right foot     | X |   |   |   | × |   |   |   |
| <b>Hi-hat</b> Right hand | X | X | × | × | × | × | × | X |
| Snare Drum Left hand     |   |   | X |   |   |   | X |   |
| Bass Drum Right foot     | X |   |   |   | X | X |   |   |
| <b>Hi-hat</b> Right hand | × | X | X | × | × | X | × | X |
| Snare Drum Left hand     |   |   | X |   |   |   | × |   |
| Bass Drum                | X |   |   | X | X |   |   |   |

## **Guitar Chords**

















## Ukulele Chords













#### Lyrics and Chords

Intro is C and F (with the F chord only on the last down beat)

## Verse 1: C F C I've been trying to do it right C I've been living the lonely life I've been sleeping here instead I've been sleeping in my bed I've been sleeping in my bed Verse 2: F C So show me family F C C And all the blood that I will bleed I don't know where I belong C F Am I don't know where I went wrong Am But I can write a song. Chorus: G I belong with you, you belong with me, you're my sweetheart G I belong with you, you belong with me, you're my sweet Verse 3: I don't think you're right for him Think of what it might've been if you Took a bus to Chinatown I'd be standing on Canal...and Bowery Am And she'd be standing next to me Repeat chorus.