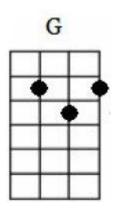

8 / 5533 AAGG / CCCC / AAGG

**Structure**: verse x 2 / chorus x 1 / verse x 1 / chorus x 1

### Drum kit part

Right foot

| Hi-hat                   | X | X | X | X | X | X | X | X |
|--------------------------|---|---|---|---|---|---|---|---|
| Snare Drum Left hand     |   |   | × |   |   |   | X |   |
| Bass Drum Right foot     | X |   |   |   | × |   |   |   |
| <b>Hi-hat</b> Right hand | X | X | × | × | × | × | × | X |
| Snare Drum Left hand     |   |   | X |   |   |   | X |   |
| Bass Drum Right foot     | X |   |   |   | X | X |   |   |
| <b>Hi-hat</b> Right hand | × | X | X | × | × | X | × | X |
| Snare Drum Left hand     |   |   | X |   |   |   | × |   |
| Bass Drum                | X |   |   | X | X |   |   |   |

## **Guitar Chords**

















## Ukulele Chords













#### Lyrics and Chords

Intro is C and F (with the F chord only on the last down beat)

## Verse 1: C F C I've been trying to do it right C I've been living the lonely life I've been sleeping here instead I've been sleeping in my bed I've been sleeping in my bed Verse 2: F C So show me family F C C And all the blood that I will bleed I don't know where I belong C F Am I don't know where I went wrong Am But I can write a song. Chorus: G I belong with you, you belong with me, you're my sweetheart G I belong with you, you belong with me, you're my sweet Verse 3: I don't think you're right for him Think of what it might've been if you Took a bus to Chinatown I'd be standing on Canal...and Bowery Am And she'd be standing next to me Repeat chorus.