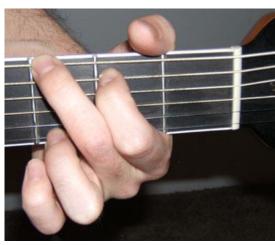

G / CCCC

#### Chorus

5533 / 8888 / 5533 AAGG / CCCC / AAGG

**Structure**: verse x 2 / chorus x 1 / verse x 1 / chorus x 1

### Drum kit part

Right foot

| Hi-hat                   | X | X | X | X | X | X | X | X |
|--------------------------|---|---|---|---|---|---|---|---|
| Snare Drum Left hand     |   |   | × |   |   |   | X |   |
| Bass Drum Right foot     | X |   |   |   | × |   |   |   |
| <b>Hi-hat</b> Right hand | X | X | × | × | × | × | × | X |
| Snare Drum Left hand     |   |   | X |   |   |   | X |   |
| Bass Drum Right foot     | X |   |   |   | X | X |   |   |
| <b>Hi-hat</b> Right hand | × | X | X | × | × | X | × | X |
| Snare Drum Left hand     |   |   | X |   |   |   | × |   |
| Bass Drum                | X |   |   | X | X |   |   |   |

## **Guitar Chords**

















## Ukulele Chords













#### Lyrics and Chords

Intro is C and F (with the F chord only on the last down beat)

## Verse 1: C F C I've been trying to do it right C I've been living the lonely life I've been sleeping here instead I've been sleeping in my bed I've been sleeping in my bed Verse 2: F C So show me family F C C And all the blood that I will bleed I don't know where I belong C F Am I don't know where I went wrong Am But I can write a song. Chorus: G I belong with you, you belong with me, you're my sweetheart G I belong with you, you belong with me, you're my sweet Verse 3: I don't think you're right for him Think of what it might've been if you Took a bus to Chinatown I'd be standing on Canal...and Bowery Am And she'd be standing next to me Repeat chorus.