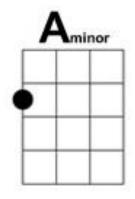

888 / 5533 AAGG / CCCC / AAGG

**Structure**: verse x 2 / chorus x 1 / verse x 1 / chorus x 1

### Drum kit part

Right foot

| Hi-hat                   | X | X | X | X | X | X | X | X |
|--------------------------|---|---|---|---|---|---|---|---|
| Snare Drum Left hand     |   |   | × |   |   |   | X |   |
| Bass Drum Right foot     | X |   |   |   | × |   |   |   |
| <b>Hi-hat</b> Right hand | X | X | × | × | × | × | × | X |
| Snare Drum Left hand     |   |   | X |   |   |   | X |   |
| Bass Drum Right foot     | X |   |   |   | X | X |   |   |
| <b>Hi-hat</b> Right hand | × | X | X | × | × | X | × | X |
| Snare Drum Left hand     |   |   | X |   |   |   | × |   |
| Bass Drum                | X |   |   | X | X |   |   |   |

## **Guitar Chords**

















## Ukulele Chords













#### Lyrics and Chords

Intro is C and F (with the F chord only on the last down beat)

## Verse 1: C F C I've been trying to do it right C I've been living the lonely life I've been sleeping here instead I've been sleeping in my bed I've been sleeping in my bed Verse 2: F C So show me family F C C And all the blood that I will bleed I don't know where I belong C F Am I don't know where I went wrong Am But I can write a song. Chorus: G I belong with you, you belong with me, you're my sweetheart G I belong with you, you belong with me, you're my sweet Verse 3: I don't think you're right for him Think of what it might've been if you Took a bus to Chinatown I'd be standing on Canal...and Bowery Am And she'd be standing next to me Repeat chorus.