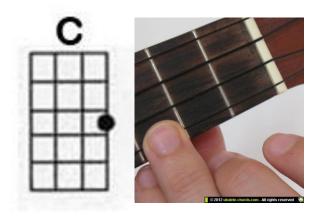

33 / 8888 / 5533 AAGG / CCCC / AAGG

**Structure**: verse x 2 / chorus x 1 / verse x 1 / chorus x 1

### Drum kit part

Right foot

| Hi-hat                   | X | X | X | X | X | X | X | X |
|--------------------------|---|---|---|---|---|---|---|---|
| Snare Drum Left hand     |   |   | × |   |   |   | X |   |
| Bass Drum Right foot     | X |   |   |   | × |   |   |   |
| <b>Hi-hat</b> Right hand | X | X | × | × | × | × | × | X |
| Snare Drum Left hand     |   |   | X |   |   |   | X |   |
| Bass Drum Right foot     | X |   |   |   | X | X |   |   |
| <b>Hi-hat</b> Right hand | × | X | X | × | × | X | × | X |
| Snare Drum Left hand     |   |   | X |   |   |   | × |   |
| Bass Drum                | X |   |   | X | X |   |   |   |

## **Guitar Chords**

















## Ukulele Chords













#### Lyrics and Chords

Intro is C and F (with the F chord only on the last down beat)

## Verse 1: C F C I've been trying to do it right C I've been living the lonely life I've been sleeping here instead I've been sleeping in my bed I've been sleeping in my bed Verse 2: F C So show me family F C C And all the blood that I will bleed I don't know where I belong C F Am I don't know where I went wrong Am But I can write a song. Chorus: G I belong with you, you belong with me, you're my sweetheart G I belong with you, you belong with me, you're my sweet Verse 3: I don't think you're right for him Think of what it might've been if you Took a bus to Chinatown I'd be standing on Canal...and Bowery Am And she'd be standing next to me Repeat chorus.