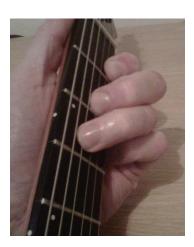

AGG / CCCC

#### Chorus

5533 / 8888 / 5533 AAGG / CCCC / AAGG

**Structure**: verse x 2 / chorus x 1 / verse x 1 / chorus x 1

### Drum kit part

Right foot

| Hi-hat                   | X | X | X | X | X | X | X | X |
|--------------------------|---|---|---|---|---|---|---|---|
| Snare Drum Left hand     |   |   | × |   |   |   | X |   |
| Bass Drum Right foot     | X |   |   |   | × |   |   |   |
| <b>Hi-hat</b> Right hand | X | X | × | × | × | × | × | X |
| Snare Drum Left hand     |   |   | X |   |   |   | X |   |
| Bass Drum Right foot     | X |   |   |   | X | X |   |   |
| <b>Hi-hat</b> Right hand | × | X | X | × | × | X | × | X |
| Snare Drum Left hand     |   |   | X |   |   |   | × |   |
| Bass Drum                | X |   |   | X | X |   |   |   |

## **Guitar Chords**

















## Ukulele Chords













#### Lyrics and Chords

Intro is C and F (with the F chord only on the last down beat)

## Verse 1: C F C I've been trying to do it right C I've been living the lonely life I've been sleeping here instead I've been sleeping in my bed I've been sleeping in my bed Verse 2: F C So show me family F C C And all the blood that I will bleed I don't know where I belong C F Am I don't know where I went wrong Am But I can write a song. Chorus: G I belong with you, you belong with me, you're my sweetheart G I belong with you, you belong with me, you're my sweet Verse 3: I don't think you're right for him Think of what it might've been if you Took a bus to Chinatown I'd be standing on Canal...and Bowery Am And she'd be standing next to me Repeat chorus.