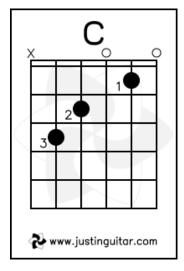

CCCC / AAGG / CCCC

#### Chorus

5533 / 8888 / 5533 AAGG / CCCC / AAGG

**Structure**: verse x 2 / chorus x 1 / verse x 1 / chorus x 1

### Drum kit part

Right foot

| Hi-hat                   | X | X | X | X | X | X | X | X |
|--------------------------|---|---|---|---|---|---|---|---|
| Snare Drum Left hand     |   |   | × |   |   |   | X |   |
| Bass Drum Right foot     | X |   |   |   | × |   |   |   |
| <b>Hi-hat</b> Right hand | X | X | × | × | × | × | × | X |
| Snare Drum Left hand     |   |   | X |   |   |   | X |   |
| Bass Drum Right foot     | X |   |   |   | X | X |   |   |
| <b>Hi-hat</b> Right hand | × | X | X | × | × | X | × | X |
| Snare Drum Left hand     |   |   | X |   |   |   | × |   |
| Bass Drum                | X |   |   | X | X |   |   |   |

## **Guitar Chords**

















## Ukulele Chords













#### Lyrics and Chords

Intro is C and F (with the F chord only on the last down beat)

## Verse 1: C F C I've been trying to do it right C I've been living the lonely life I've been sleeping here instead I've been sleeping in my bed I've been sleeping in my bed Verse 2: F C So show me family F C C And all the blood that I will bleed I don't know where I belong C F Am I don't know where I went wrong Am But I can write a song. Chorus: G I belong with you, you belong with me, you're my sweetheart G I belong with you, you belong with me, you're my sweet Verse 3: I don't think you're right for him Think of what it might've been if you Took a bus to Chinatown I'd be standing on Canal...and Bowery Am And she'd be standing next to me Repeat chorus.