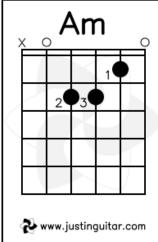

/ CCCC

#### Chorus

5533 / 8888 / 5533 AAGG / CCCC / AAGG

**Structure**: verse x 2 / chorus x 1 / verse x 1 / chorus x 1

### Drum kit part

Right foot

| Hi-hat                   | X | X | X | X | X | X | X | X |
|--------------------------|---|---|---|---|---|---|---|---|
| Snare Drum Left hand     |   |   | × |   |   |   | X |   |
| Bass Drum Right foot     | X |   |   |   | × |   |   |   |
| <b>Hi-hat</b> Right hand | X | X | × | × | × | × | × | X |
| Snare Drum Left hand     |   |   | X |   |   |   | X |   |
| Bass Drum Right foot     | X |   |   |   | X | X |   |   |
| <b>Hi-hat</b> Right hand | × | X | X | × | × | X | × | X |
| Snare Drum Left hand     |   |   | X |   |   |   | × |   |
| Bass Drum                | X |   |   | X | X |   |   |   |

## **Guitar Chords**

















## Ukulele Chords













#### Lyrics and Chords

Intro is C and F (with the F chord only on the last down beat)

## Verse 1: C F C I've been trying to do it right C I've been living the lonely life I've been sleeping here instead I've been sleeping in my bed I've been sleeping in my bed Verse 2: F C So show me family F C C And all the blood that I will bleed I don't know where I belong C F Am I don't know where I went wrong Am But I can write a song. Chorus: G I belong with you, you belong with me, you're my sweetheart G I belong with you, you belong with me, you're my sweet Verse 3: I don't think you're right for him Think of what it might've been if you Took a bus to Chinatown I'd be standing on Canal...and Bowery Am And she'd be standing next to me Repeat chorus.