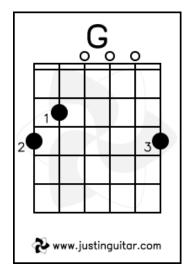

/ AAGG / CCCC

#### Chorus

5533 / 8888 / 5533 AAGG / CCCC / AAGG

**Structure**: verse x 2 / chorus x 1 / verse x 1 / chorus x 1

### Drum kit part

Right foot

| Hi-hat                   | X | X | X | X | X | X | X | X |
|--------------------------|---|---|---|---|---|---|---|---|
| Snare Drum Left hand     |   |   | × |   |   |   | X |   |
| Bass Drum Right foot     | X |   |   |   | × |   |   |   |
| <b>Hi-hat</b> Right hand | X | X | × | × | × | × | × | X |
| Snare Drum Left hand     |   |   | X |   |   |   | X |   |
| Bass Drum Right foot     | X |   |   |   | X | X |   |   |
| <b>Hi-hat</b> Right hand | × | X | X | × | × | X | × | X |
| Snare Drum Left hand     |   |   | X |   |   |   | × |   |
| Bass Drum                | X |   |   | X | X |   |   |   |

## **Guitar Chords**

















## Ukulele Chords













#### Lyrics and Chords

Intro is C and F (with the F chord only on the last down beat)

## Verse 1: C F C I've been trying to do it right C I've been living the lonely life I've been sleeping here instead I've been sleeping in my bed I've been sleeping in my bed Verse 2: F C So show me family F C C And all the blood that I will bleed I don't know where I belong C F Am I don't know where I went wrong Am But I can write a song. Chorus: G I belong with you, you belong with me, you're my sweetheart G I belong with you, you belong with me, you're my sweet Verse 3: I don't think you're right for him Think of what it might've been if you Took a bus to Chinatown I'd be standing on Canal...and Bowery Am And she'd be standing next to me Repeat chorus.